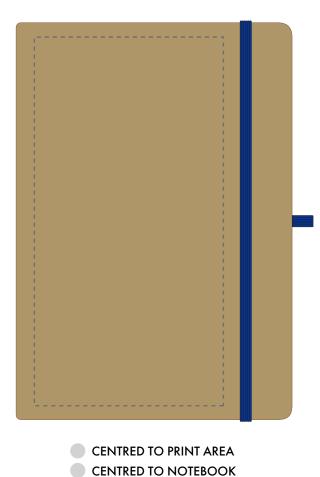

## ARTWORK SCALE 50%

Product Image for visualisation - colours may vary

The dashed line is to demonstrate print area and will not appear on your printed item